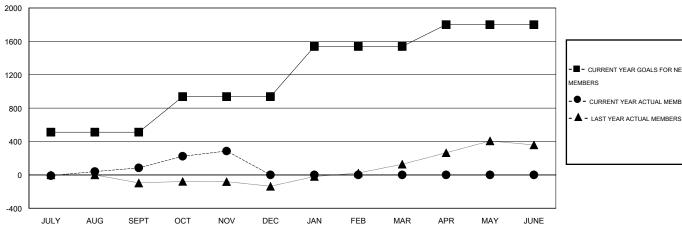

## **LOCATION PAKISTAN** GMT: V S Kukreja

|   |                              |                       | Members                             |                    |                  |  |  |
|---|------------------------------|-----------------------|-------------------------------------|--------------------|------------------|--|--|
|   |                              | RESULTS FOR 2014-2015 |                                     |                    |                  |  |  |
|   | QUARTER                      | NEW MEMBER<br>GOAL    | CHARTER AND<br>NEW MEMBERS<br>ADDED | DROPPED<br>MEMBERS | NET<br>GAIN/LOSS |  |  |
|   | JULY/AUG/SEPT<br>OCT/NOV/DEC | 512<br>426            | 199<br>236                          | 115<br>34          | 84<br>202        |  |  |
| l | JAN/FEB/MAR                  | 600                   | 0                                   | 0                  | 0                |  |  |

## GOALS AND ACTUAL NEW CLUBS CUMULATIVE

APR/MAY/JUNE

| - CURRENT YEAR GOALS FOR NEW |  |  |  |
|------------------------------|--|--|--|
| MEMBERS                      |  |  |  |

CURRENT YEAR ACTUAL MEMBERS