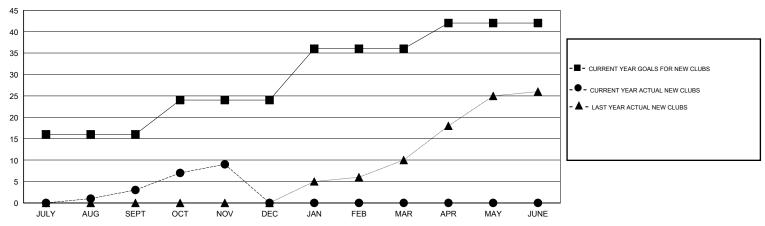

0

262

| Clubs                                              |                       |             |                  |                  |  |  |
|----------------------------------------------------|-----------------------|-------------|------------------|------------------|--|--|
|                                                    | RESULTS FOR 2014-2015 |             |                  |                  |  |  |
| QUARTER                                            | NEW CLUB<br>GOAL      | NEW CLUBS   | DROPPED<br>CLUBS | NET<br>GAIN/LOSS |  |  |
| JULY/AUG/SEPT OCT/NOV/DEC JAN/FEB/MAR APR/MAY/JUNE | 16<br>8<br>12<br>6    | 3<br>6<br>0 | 0<br>0<br>0      | 3<br>6<br>0      |  |  |

## GOALS AND ACTUAL NEW CLUBS CUMULATIVE

APR/MAY/JUNE

| - CURRENT YEAR GOALS FOR NEW |  |  |  |
|------------------------------|--|--|--|
| MEMBERS                      |  |  |  |

CURRENT YEAR ACTUAL MEMBERS